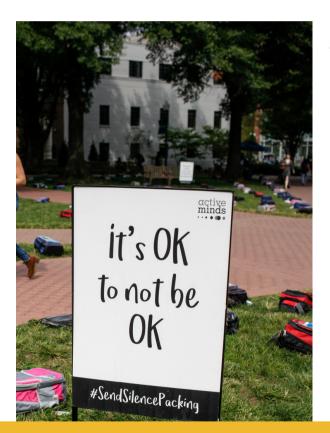

Send Silence Packing (SSP) is an immersive experience that illustrates the stories and centers the voices of youth and young adults as they guide us through their mental health journeys to end the silence surround suicide. The exhibit serves as a mobilizing force to change the way we think, talk, and feel about mental health, and (perhaps most importantly), how we show up for the people around us.

## **SSP INTERACTIVE EXHIBIT**

## AUDIO & VISUAL DISPLAYS

**HOPE WALL** 

**RESOURCES** 

**GIVEAWAYS** 

The Well

Counseling and Psychological Services

## **RIVERA LAWN** OCT. 25th from 9am - 4pm