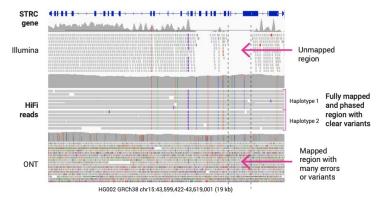

# **PacBio Office Hours Hosted by the UCR Genomics Core**

## Tuesday, October 11th, 2022

10:00am to noon

Location: Keen Hall, Room 2018

Stop by and chat with the PacBio team! Get questions answered about current projects, help scoping future ones, or learn about the latest and greatest in whole genome sequencing, iso-seq, and more! Coffee and snacks will be provided.



Scan to submit a question

## What can you do with HiFi Sequencing?

#### **Comprehensive Variant Detection**



# **Isoform Diversity Characterization**



- 162,290 transcripts
- Min: 80 bp
- Max: 14,288 bp
- Mean: 3,347 bp

Detect full-length transcripts up to 14 kb

# **Shotgun Metagenome Profiling**



## **Native Methylation Detection**





DMPK repeat expansion