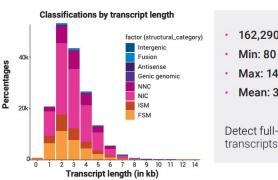

# **Isoform Diversity Characterization**

- 162,290 transcripts
- Min: 80 bp
- Max: 14,288 bp
- Mean: 3,347 bp

Detect full-length transcripts up to 14 kb