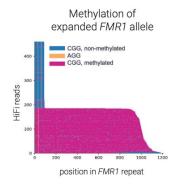

# **PacBio Office Hours Hosted by the UCR Genomics Core**

## Tuesday, October 11th, 2022

10:00am to noon

Location: Keen Hall, Room 2018

Stop by and chat with the PacBio team! Get questions answered about current projects, help scoping future ones, or learn about the latest and greatest in whole genome sequencing, iso-seq, and more! Coffee and snacks will be provided.



Scan to submit a question

## What can you do with HiFi Sequencing?

#### **Comprehensive Variant Detection**



# **Isoform Diversity Characterization**



- 162,290 transcripts
- Min: 80 bp
- Max: 14,288 bp
- Mean: 3,347 bp

Detect full-length transcripts up to 14 kb

# **Shotgun Metagenome Profiling**



## **Native Methylation Detection**





DMPK repeat expansion