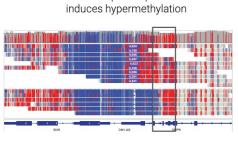

# **PacBio Office Hours Hosted by the UCR Genomics Core**

## Tuesday, October 11th, 2022

10:00am to noon

Location: Keen Hall, Room 2018

Stop by and chat with the PacBio team! Get questions answered about current projects, help scoping future ones, or learn about the latest and greatest in whole genome sequencing, iso-seq, and more! Coffee and snacks will be provided.



Scan to submit a question

## What can you do with HiFi Sequencing?

#### **Comprehensive Variant Detection**



# **Isoform Diversity Characterization**



- 162,290 transcripts
- Min: 80 bp
- Max: 14,288 bp
- Mean: 3,347 bp

Detect full-length transcripts up to 14 kb

# **Shotgun Metagenome Profiling**



## **Native Methylation Detection**





DMPK repeat expansion