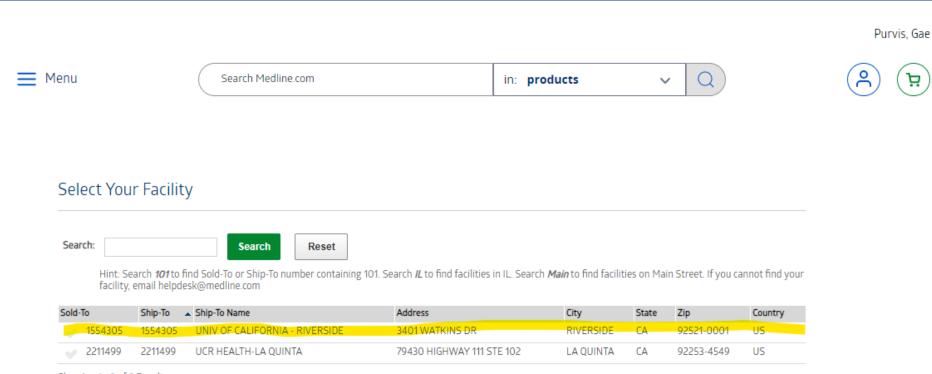

## **New Medline Ordering Instructions**

Now when you punchout to Medline, on the landing page you will see 2 account numbers. The top account 1554305, highlighted below, is the account for campus use ONLY.

The second account is only for UCR Health to place orders for their off-site medical clinics (this does not include Campus / Student Health).

Campus / Student Health will continue to use the main campus account). Please note that if the UCR Health second account is used, the order will be rejected by Medline.

Nothing else changes with your Medline ordering, you only need to select the first account and then place your orders as you normally do.

If you have any questions, please reach out to Gae or Katie. Gae.purvis@ucr.edu, Katherine.inglett@ucr.edu