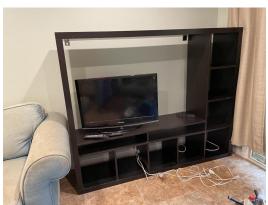

**Top Right -** Dresser: 5 drawer

**Bottom Left** - Nightstand (grey), with one drawer

Bottom Center - Black entertainment center approx (6' wide by 5' high)

TV has no working volume but works with a sound bar (not included)

2 faded denim loveseats, Comfortable, not pictured, next to ent. center

Bottom Right - Desk Chair - Black