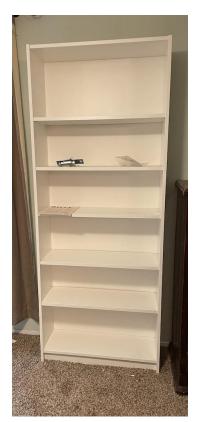

## Free and For Sale in Riverside - Pickup this Saturday, January 7th Contact Rebecca @ 949-293-4452

## Free: Donations accepted







**Top Left -** Full bed (regular): Frame, boxspring and mattress, summer (bugs) and winter (fleece) sheet sets, comforter (white)

Top Center - Twin XL bed (extra firm): Frame, boxspring and mattress

**Top Right -** Dresser: 5 drawer

**Bottom Left** - Nightstand (grey), with one drawer

Bottom Center - Black entertainment center approx (6' wide by 5' high)

TV has no working volume but works with a sound bar (not included)

2 faded denim loveseats, Comfortable, not pictured, next to ent. center

Bottom Right - Desk Chair - Black







## For Sale:



Ikea Billy White bookshelf (\$40) with tools and directions