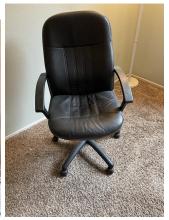

2 faded denim loveseats, Comfortable, not pictured, next to ent. center

Bottom Right - Desk Chair - Black