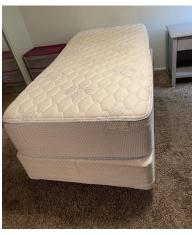

## Free: Donations accepted

**Top Left -** Full bed (regular): Frame, boxspring and mattress, summer (bugs) and winter (fleece) sheet sets, comforter (white)

Top Center - Twin XL bed (extra firm): Frame, boxspring and mattress