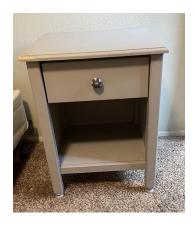

**Top Right -** Dresser: 5 drawer

**Bottom Left** - Nightstand (grey), with one drawer

Bottom Center - Black entertainment center approx (6' wide by 5' high)

TV has no working volume but works with a sound bar (not included)