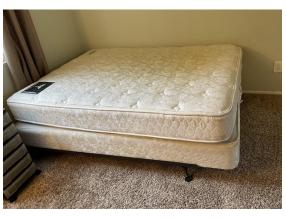

## Free: Donations accepted

**Top Left -** Full bed (regular): Frame, boxspring and mattress, summer (bugs) and winter (fleece) sheet sets, comforter (white)

Top Center - Twin XL bed (extra firm): Frame, boxspring and mattress