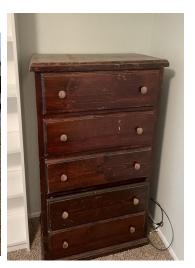

**Top Right -** Dresser: 5 drawer

**Bottom Left** - Nightstand (grey), with one drawer

Bottom Center - Black entertainment center approx (6' wide by 5' high)

TV has no working volume but works with a sound bar (not included)