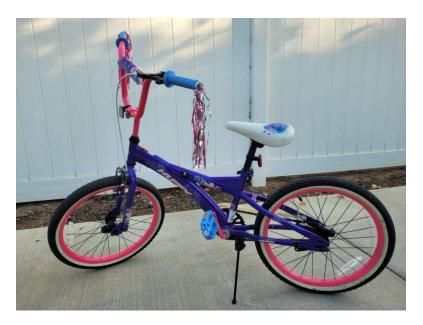

# FOR SALE

SALE – 20 in wheel bike. Used like new! Used for 10 months. U\$ 50.00