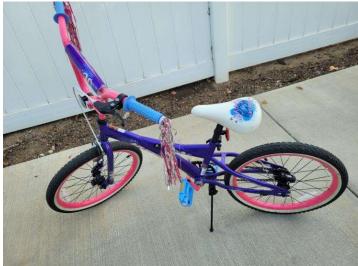

# FOR SALE

SALE – 20 in wheel bike. Used like new! Used for 10 months. U\$ 50.00