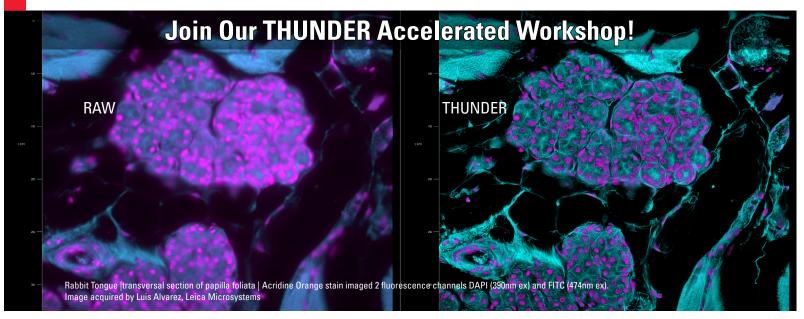

## BEGIN EVERY EXPERIMENT WITH CONFIDENCE THUNDER Live - Optimize your image in one simple step

Perform high resolution tissue imaging as well as live sample and model organism imaging on thick samples without struggling to find your region of interest. The new **THUNDER Live** add-on visualizes a computationally cleared image **instantly in the live viewer** and allows you to optimize ICC parameters by using live image feedback.

- > Intuitively and quickly find the best THUNDER ICC parameters on the fly while still in live view.
- > THUNDER Live's blur-free view also makes selecting significant regions of interest in your sample a breeze, even on thick specimens.
- > Scan slides up to 69% faster with Synapse and LMT250 F stage.