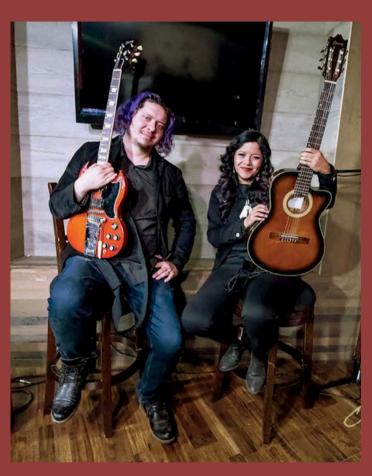

## Performance by Ruby Clouds

Ruby Clouds is a sibling duo led by Claudia García, founder of the Harvard Mariachi. Her original music in English and Spanish reflects her experience growing up on both sides of the border and invites the listener to dream along. Their song "Un día de estos" is featured in the award-winning film "La Leyenda Negra" which premiered at Sundance. In May 2022, Claudia was featured in Harvard Magazine. Claudia's song "Poder" earned her a Songwriting Award at the 28th Annual Mariachi Extravaganza. In 2023 Ruby Clouds songs were included in the 4th season of the Undocumented Tales series.

## Instagram: @rubycloudsmusic